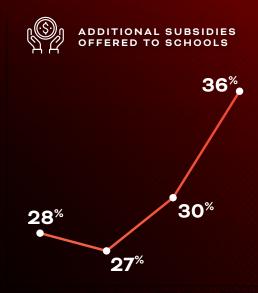

\*Uniting Voices Chicago School Program pricing is subsidized by more than 50% thanks to the generosity of our donor community.

# WHO WE SERVE

20%

Elementary

75%

School

of youth come from low-tomoderate income households.

78%

100% of singers participate at a subsidized cost