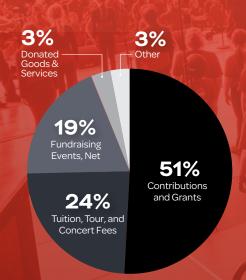

f Chicago singers visited cultural heritage sites like Teotihuacan and connected through song with local youth from Coro Jääwën, Voces del Alma.



Special thanks to Shure for amplifying the voices of our singers on tour!

**TOTAL IMPRESSIONS** 

3,167,733

VOLUNTEERS

759 HOURS OF VOLUNTEER ENGAGEMENT

212 TOTAL VOLUNTEERS ENGAGED

**ALUMNI ENGAGEMENT** 

49 ALUMS ATTENDED, VOLUNTEERED, OR PERFORMED

ALUMS DONATED A TOTAL OF \$47,394.71

**FUNDRAISING TOTAL** 

\$3,070,553

Platinum Transparency 2024

Candid.

# WHO WE SERVE



20%

Elementary

75%

School

of youth come from low-tomoderate income households.

78%

100% of singers participate at a subsidized cost

OUR ENSEMBLES IN 2023-24

2,668 SCHOOL PROGRAM SINGERS

# CREATING A CRESCENDO: EXPANDING PARTICIPATION



# FY24 FINANCIALS







### **OPERATING REVENUE**

Total Operating Revenue: \$6,432,683

### **OPERATING EXPENSES**

Total Operating Expenses: \$5,827,395

### **NET ASSETS**

Total Net Assets: \$11,235,071



# **AMPLIFYING LEXINGTON**

We celebrated year one of Uniting Voices Lexington.

Uniting Voices Lexington is the first local chapter outside of Chicago for Uniting Voices, building on the 67 year legacy of providing transformational musical programming to inspire and change lives.

> Locally raised dollars directly support the regional activities of Uniting Voices Lexington.

Ages served:

12-18

50% of the young people served come from low income families.

**Providing World Class Music Education** to the Bluegrass Region

youth committed to excellence in learning and performance

200

youth engaged