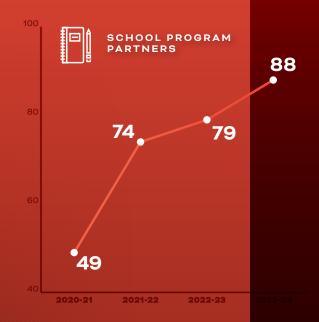

# CREATING A CRESCENDO: EXPANDING PARTICIPATION

### Deepening Our Commitment to Chicago Schools

Since 2020, a key priority has been to restore and refine program delivery to Chicago's students. Uniting Voices has successfully deepened the learning and performance experience for youth, ensuring a high quality experience across more than 113 School Program ensembles.

In this report, we highlight the ways in which the 2023-24 season built upon Uniting Voices' 67-year foundation to reach new heights. We expanded Chicago-based programming to 88 schools and 12 neighborhoods. We amplified diverse cultures and lived experiences, singing in languages such as Greek, Spanish, Arabic, Hebrew, Japanese, Macedonian, Tagalog, Zulu and dozens more. We elevated support for our core programs and new initiatives through the Crescendo Fund, securing the largest gift in our organizational history. We grew our global network for the next generation through the launch of our first program outside of Chicago: Uniting Voices Lexington.