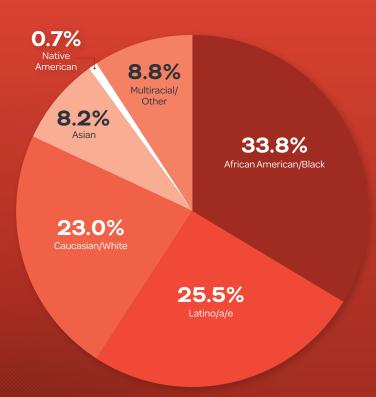

# WHO WE SERVE

20%

Elementary

75%

School

of youth come from low-tomoderate income households.

78%

100% of singers participate at a subsidized cost