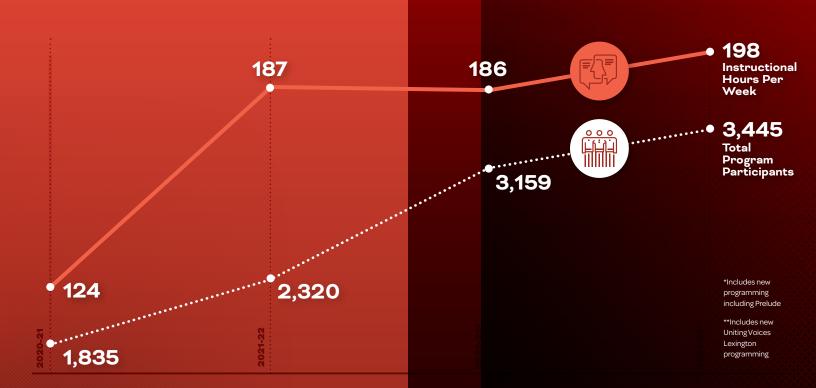

co Tour.





Voice of Chicago singers visited cultural heritage sites like Teotihuacan and connected through song with local youth from Coro Jääwën, Voces del Alma.



Special thanks to Shure for amplifying the voices of our singers on tour!

**TOTAL IMPRESSIONS** 

3,167,733

VOLUNTEERS

759 HOURS OF VOLUNTEER ENGAGEMENT

212 TOTAL VOLUNTEERS ENGAGED

**ALUMNI ENGAGEMENT** 

49 ALUMS ATTENDED, VOLUNTEERED, OR PERFORMED

ALUMS DONATED A TOTAL OF \$47,394.71

**FUNDRAISING TOTAL** 

\$3,070,553

Platinum Transparency 2024

Candid.

# WHO WE SERVE



20%

Elementary

75%

School

of youth come from low-tomoderate income households.

78%

100% of singers participate at a subsidized cost

OUR ENSEMBLES IN 2023-24

2,668 SCHOOL PROGRAM SINGERS

# CREATING A CRESCENDO: EXPANDING PARTICIPATION



# FY24 FINANCIALS







### **OPERATING REVENUE**

Total Operating Revenue: \$6,432,683

### **OPERATING EXPENSES**

Total Operating Expenses: \$5,827,395

### **NET ASSETS**

Total Net Assets: \$11,235,071



# **AMPLIFYING LEXINGTON**

We celebrated year one of Uniting Voices Lexington.

Uniting Voices Lexington is the first local chapter outside of Chicago for Uniting Voices, building on the 67 year legacy of providing transformational musical programming to inspire and change lives.

> Locally raised dollars directly support the regional activities of Uniting Voices Lexington.

Ages served:

12-18

50% of the young people served come from low income families.

**Providing World Class Music Education** to the Bluegrass Region

youth committed to excellence in learning and performance